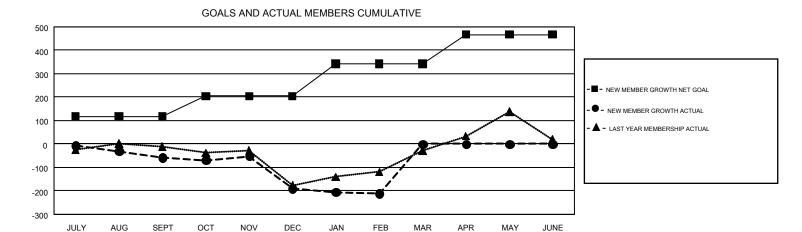

## GMT Constitutional Area 4, Group G

GMT: MIKLOS HORVATH

REPORT DOES NOT INCLUDE CLUBS IN UNDISTRICTED AREAS.

| Clubs                 |               |           |               | Members               |                                                                |                                                              |                                                    |  |
|-----------------------|---------------|-----------|---------------|-----------------------|----------------------------------------------------------------|--------------------------------------------------------------|----------------------------------------------------|--|
| RESULTS FOR 2016-2017 |               |           |               | RESULTS FOR 2016-2017 |                                                                |                                                              |                                                    |  |
| QUARTER               | NEW CLUB GOAL | NEW CLUBS | DROPPED CLUBS | QUARTER               | NEW MEMBER GROWTH<br>NET GOAL (not reinstated<br>or transfers) | NEW MEMBER<br>GROWTH ACTUAL (not<br>reinstated or transfers) | DROPPED<br>MEMBERS ACTUAL<br>(including transfers) |  |
| JULY/AUG/SEPT         | 3             | 0         | 5             | JULY/AUG/SEPT         | 118                                                            | 95                                                           | 153                                                |  |
| OCT/NOV/DEC           | 3             | 1         | 7             | OCT/NOV/DEC           | 86                                                             | 181                                                          | 313                                                |  |
| JAN/FEB/MAR           | 3             | 1         | 1             | JAN/FEB/MAR           | 138                                                            | 150                                                          | 172                                                |  |
| APR/MAY/JUNE          | 6             | 0         | 0             | APR/MAY/JUNE          | 125                                                            | 0                                                            | 0                                                  |  |

## GOALS AND ACTUAL NEW CLUBS CUMULATIVE

| DROPPED CLUBS: 13  DROPPED MEMBERS                    |     | 152 CLUBS OF 452 ADDED 1 OR MORE<br>NEW MEMBERS | GENDER DISTRIE  MALE  FEMALE    | 5,550 (61.31%)<br>3,503 (38.69%) |     |
|-------------------------------------------------------|-----|-------------------------------------------------|---------------------------------|----------------------------------|-----|
| DECEASED                                              | 20  | CLICK HERE FOR CUMULATIVE                       | TOTAL FAMILY UNIT MEMBERS       |                                  | 586 |
| CLUB CANCELLED         78           OTHER         541 |     | MEMBERSHIP DATA                                 | FAMILY MEMBERS PAYING HALF DUES |                                  | 300 |
|                                                       |     |                                                 |                                 |                                  | 300 |
| TOTAL                                                 | 639 |                                                 |                                 |                                  |     |