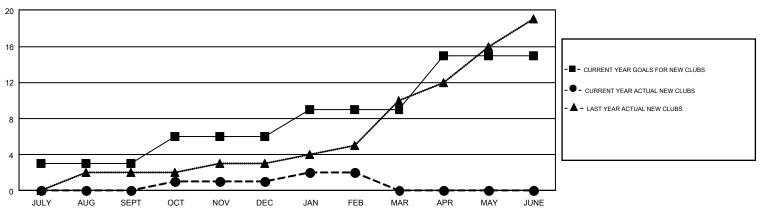

## GMT Constitutional Area 4, Group G

GMT: MIKLOS HORVATH

REPORT DOES NOT INCLUDE CLUBS IN UNDISTRICTED AREAS.

| Clubs                 |               |           |               | Members               |                                                                |                                                              |                                                    |  |
|-----------------------|---------------|-----------|---------------|-----------------------|----------------------------------------------------------------|--------------------------------------------------------------|----------------------------------------------------|--|
| RESULTS FOR 2016-2017 |               |           |               | RESULTS FOR 2016-2017 |                                                                |                                                              |                                                    |  |
| QUARTER               | NEW CLUB GOAL | NEW CLUBS | DROPPED CLUBS | QUARTER               | NEW MEMBER GROWTH<br>NET GOAL (not reinstated<br>or transfers) | NEW MEMBER<br>GROWTH ACTUAL (not<br>reinstated or transfers) | DROPPED<br>MEMBERS ACTUAL<br>(including transfers) |  |
| JULY/AUG/SEPT         | 3             | 0         | 5             | JULY/AUG/SEPT         | 118                                                            | 95                                                           | 153                                                |  |
| OCT/NOV/DEC           | 3             | 1         | 7             | OCT/NOV/DEC           | 86                                                             | 181                                                          | 313                                                |  |
| JAN/FEB/MAR           | 3             | 1         | 1             | JAN/FEB/MAR           | 138                                                            | 150                                                          | 172                                                |  |
| APR/MAY/JUNE          | 6             | 0         | 0             | APR/MAY/JUNE          | 125                                                            | 0                                                            | 0                                                  |  |

## GOALS AND ACTUAL NEW CLUBS CUMULATIVE

| DROPPED CLUBS: 13  DROPPED MEMBERS                    |     | 152 CLUBS OF 452 ADDED 1 OR MORE<br>NEW MEMBERS | GENDER DISTRIE  MALE  FEMALE    | 5,550 (61.31%)<br>3,503 (38.69%) |     |
|-------------------------------------------------------|-----|-------------------------------------------------|---------------------------------|----------------------------------|-----|
| DECEASED                                              | 20  | CLICK HERE FOR CUMULATIVE                       | TOTAL FAMILY UNIT MEMBERS       |                                  | 586 |
| CLUB CANCELLED         78           OTHER         541 |     | MEMBERSHIP DATA                                 | FAMILY MEMBERS PAYING HALF DUES |                                  | 300 |
|                                                       |     |                                                 |                                 |                                  | 300 |
| TOTAL                                                 | 639 |                                                 |                                 |                                  |     |